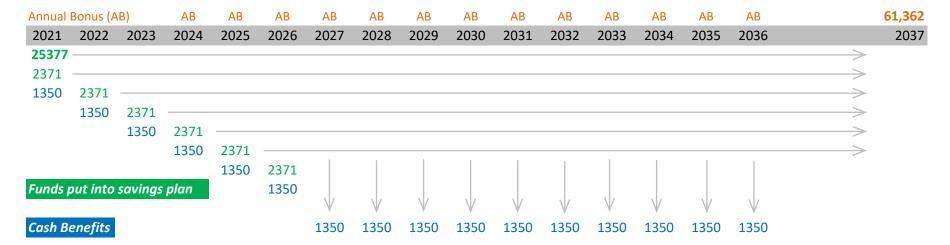

## Remarks:

Total funds put into savings plan is \$25377 + \$2371 \* 6 = \$39603Assumption - cashbacks of \$1350 from 2021-2026 are used to offset partial premium and receive \$1350 \* 10 + \$61362 = \$74862

Option to accumulate all future cashbacks at 3%p.a. and mature with \$89230, by paying full premium of \$3721 from 2021-2026

Please refer below for more information